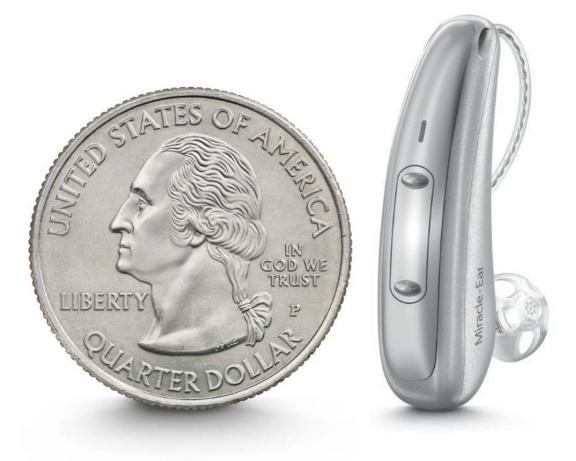

# Understanding Your Hearing Aid

A hearing aid is a highly technological device that can empower you to hear better days and live your best life. This highly sophisticated communication device is programmed by your hearing care professional to meet your specific needs.

The Miracle-EarENERGY™ RIC R is roughly the size of a quarter.





# TURN YOUR MIRACLE-EAR APP INTO A REMOTE CONTROL FOR YOUR HEARING AID

The Miracle-Ear App allows you to easily and quickly adjust the functions of your hearing aid so you can hear optimally in the most diverse situations. Almost all our hearing aid devices are compatible with the Miracle-Ear app, making it easier than ever for you to stay connected to the world around you.



# AVAILABLE COLORS

Variety of color options to match your style



# **DIGITAL CHIP**

Also known as the brain of the hearing aid, the digital chip amplifies and analyzes sound to provide a high definition digital sound quality.



#### **BLUETOOTH**

Easily listen to music, television and phone calls directly to your hearing aids.



# **MOTION SENSOR**

Whether walking or running, the motion sensor automatica